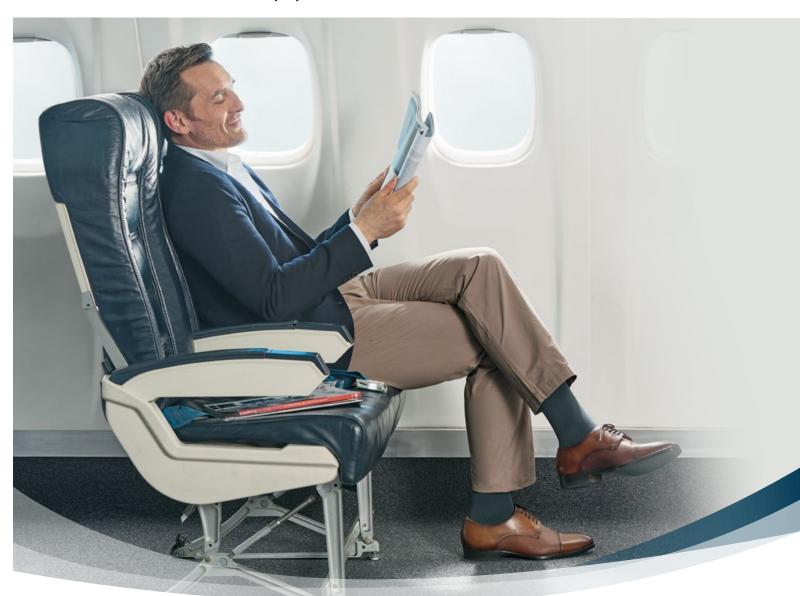

# VENOSAN® Cotton Support Support socks for travel & leisure.

VENOSAN® Cotton Support offers comfortable support for light legs on long journeys.

#### Swiss comfort

Manufactured in Switzerland to the highest standards.

**VENOSAN®** Cotton Support support socks offer relief of tired, heavy, and achy legs, as well as preventative care of deep vein thrombosis. These comfortable and skin-friendly support socks are specifically designed for travel and leisure to ensure your legs feel light on long journeys in a plane or car, or anytime of extended periods of standing or sitting. Its soft, comfortable design and professional look make it a great everyday option for men and women!