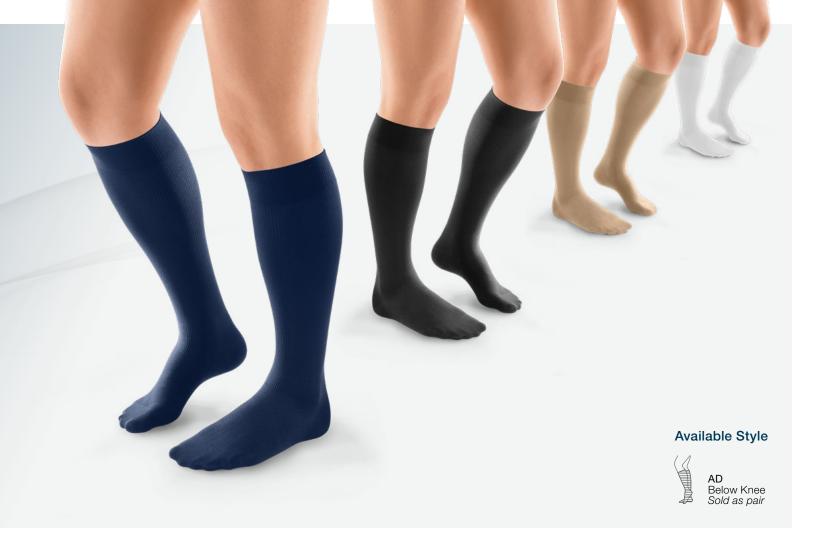

# VENOSAN® Cotton Support Support socks for travel & leisure.

VENOSAN® Cotton Support offers comfortable support for light legs on long journeys.

#### Swiss comfort

Manufactured in Switzerland to the highest standards.

**VENOSAN®** Cotton Support support socks offer relief of tired, heavy, and achy legs, as well as preventative care of deep vein thrombosis. These comfortable and skin-friendly support socks are specifically designed for travel and leisure to ensure your legs feel light on long journeys in a plane or car, or anytime of extended periods of standing or sitting. Its soft, comfortable design and professional look make it a great everyday option for men and women!

#### **Options**

Compression 15–20 mmHg

Fit

Standard

Colours