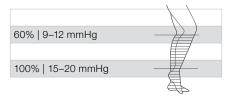

#### **Effective compression**

Delivers gradient compression for preventative therapy.

#### **Options**

Compression 15–20 mmHg

Fit

Standard

Colours

### Graduated compression | Compression dégressive

Material content | Composition 65% polyamide, 20% cotton, 15% elastane